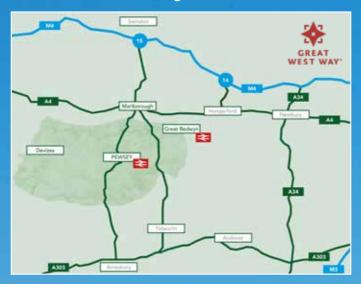

## **EASY TO REACH**

Railway stations at Pewsey and Bedwyn, both just over an hour from London.

Excellent road access: M4, M3, A303, A4, A34. National Cycle Routes 4, 45 and 403

At the heart of the North Wessex Downs Area of Outstanding Natural Beauty and the Great West Way®