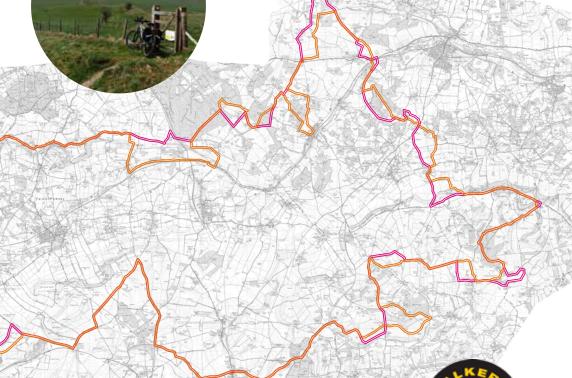

The Pewsey Vale Circular Way should suit most people who enjoy walking, cycling or riding, with magnificent views and a variety of landscapes along the way. The walking route is divided into 7 stages to make your planning easier.

Both routes are waymarked, however you should take a map or download the gpx file(s) to follow the route on your walking app.

The most common waymarker appears where the route is shared by both walkers and riders.

WALKERS ONLY: where footpaths are used and cyclists and horse riders are therefore not permitted.

RIDE routes follow a byway, country lane or bridleway. These can also be used by walkers if preferred.

©Crown copyright and database rights 2022 Ordnance Survey 0100031673 In addition to the two circular routes, the Vale is also crossed by both the Kennet & Avon Canal and the Mid-Wilts Way long distance path.